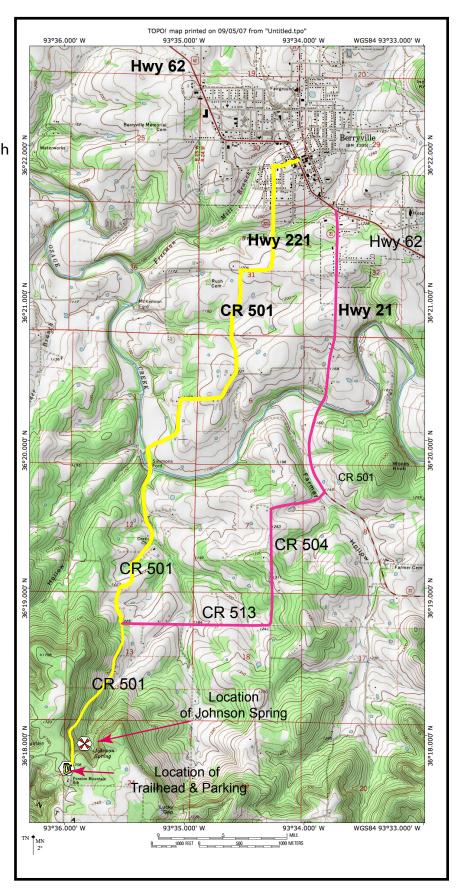

## **Driving Directions:**

Route via CR501

- \* From intersection of Hwy 62 & 221 (aprox. 1/4 mi. so. of Berryville Square) take Hwy 221 for 1 mile.
- \* Turn left (south) on CR 501; proceed aprox. 5.5 miles to trail head parking.

Route via Hwy 21 & CR504

- \* From intersection of Hwys 62 & 21 on east side of Berryville, travel south on Hwy 21 aprox. 2 1/4 miles.
- \* Turn right (south) on CR 504 following curve indicated on map for aprox 1 1/4 miles.
- \* Turn right (south) on CR513 for 1 1/4 miles; turn left at 'T' intersection onto Pension Mtn Road, CR 501. Travel 1 1/4 miles to top of hill, parking lot is just past intesection of CR 523 (dirt road).